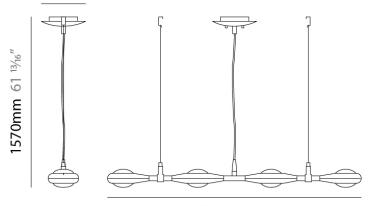

## D91123

| GENERAL                                     |
|---------------------------------------------|
| Series: Space                               |
| Brand: Milan                                |
| Division: Design                            |
| Mounting Type: Suspension                   |
| Mounting Location: Ceiling                  |
| Subcategory: Pendant                        |
| PHYSICAL                                    |
| Shape: Abstract                             |
| Length (mm): 866                            |
| Length (in): 34 <sup>1</sup> / <sub>4</sub> |
| Width (mm): 108                             |
| Width (in): $4\frac{1}{4}$                  |
| Height (mm): 1570                           |
| Height (in): 62                             |
| Weight (kg): 2.3                            |
| Weight (lbs): 5                             |
| Fixture Finish: Metallic Gray               |
| Fixture Material: Aluminum                  |
| ELECTRICAL                                  |
| Number of Lamps: 4                          |
| Lamp Type: LED Retrofit                     |
| Lamp Shape: MR16                            |
| Bulb Included: Bulb Not Included            |
| Total Output Wattage (W): 12                |
| Max. Wattage Per Lamp (W): 3                |

| Lan | np B | ase: | GU10     |  |
|-----|------|------|----------|--|
|     |      |      | <i>6</i> |  |

### Input Voltage (V): 120