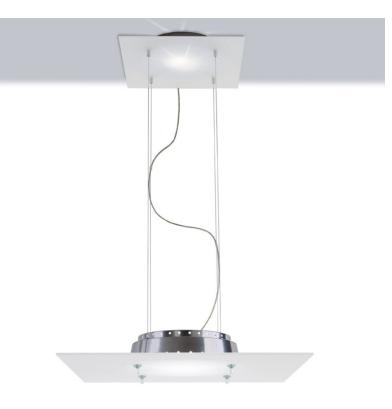

# **SPACE SUSPENSION**

## D11003

| GENERAL                                      |
|----------------------------------------------|
| Series: Space                                |
| Division: Design                             |
| Mounting Type: Suspension                    |
| Mounting Location: Ceiling                   |
| Subcategory: Pendant                         |
| PHYSICAL                                     |
| Shape: Square                                |
| Length (mm): 600                             |
| Length (in): 23 <sup>1</sup> / <sub>2</sub>  |
| Width (mm): 600                              |
| Width (in): 23 <sup>1</sup> / <sub>2</sub>   |
| Height (mm): 1600                            |
| Height (in): 63                              |
| Light Distribution: Direct                   |
| Weight (kg): 10.6                            |
| Weight (lbs): 23.5                           |
| Diffuser: Satin Glass                        |
| Fixture Finish: ALU                          |
| Fixture Material: Aluminum                   |
| ELECTRICAL                                   |
| Number of Lamps: 1 + 1                       |
| Lamp Type: LED Retrofit / Halogen            |
| Bulb Included: Bulb Not Included             |
| Total Output Wattage (W): 26 / 185           |
| Max. Wattage Per Lamp (W): 6 / 35 + 20 / 150 |
| Lamp Base: G9                                |
| Input Voltage (V): 120                       |
| LED                                          |
| OPTICAL                                      |