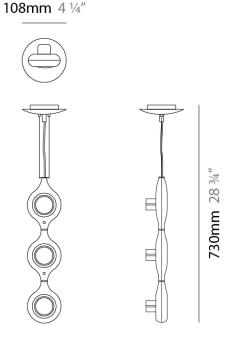

# D91122

| GENERALSeries: SpaceBrand: MilanDivision: DesignMounting Type: SuspensionMounting Location: CeilingSubcategory: PendantPHYSICALShape: AbstractWidth (mm): 108Width (in): 4 <sup>1</sup> / <sub>4</sub> Height (mm): 730Height (in): 28Weight (kg): 1.4Weight (lbs): 3Fixture Finish: Metallic GrayFixture Material: AluminumELECTRICALNumber of Lamps: 3Lamp Type: LED RetrofitLamp Shape: T4Bulb Included: Bulb Not Included                                                                                                                                                                                                                                                                                                                                                                                                                       |                                  |
|-----------------------------------------------------------------------------------------------------------------------------------------------------------------------------------------------------------------------------------------------------------------------------------------------------------------------------------------------------------------------------------------------------------------------------------------------------------------------------------------------------------------------------------------------------------------------------------------------------------------------------------------------------------------------------------------------------------------------------------------------------------------------------------------------------------------------------------------------------|----------------------------------|
| Brand: Milan         Division: Design         Mounting Type: Suspension         Mounting Location: Ceiling         Subcategory: Pendant         PHYSICAL         Shape: Abstract         Width (mm): 108         Width (in): 4 <sup>1</sup> / <sub>4</sub> Height (mm): 730         Height (in): 28         Weight (kg): 1.4         Weight (lbs): 3         Fixture Finish: Metallic Gray         Fixture Finish: Thetallic Gray         Fixture Finish: Metallic Gray         Fixture Material: Aluminum         ELECTRICAL         Number of Lamps: 3         Lamp Type: LED Retrofit         Lamp Shape: T4 | GENERAL                          |
| Division: Design<br>Mounting Type: Suspension<br>Mounting Location: Ceiling<br>Subcategory: Pendant<br>PHYSICAL<br>Shape: Abstract<br>Width (mm): 108<br>Width (in): 4 <sup>1</sup> / <sub>4</sub><br>Height (mm): 730<br>Height (in): 28<br>Weight (kg): 1.4<br>Weight (kg): 1.4<br>Weight (lbs): 3<br>Fixture Finish: Metallic Gray<br>Fixture Material: Aluminum<br>ELECTRICAL<br>Number of Lamps: 3<br>Lamp Type: LED Retrofit<br>Lamp Shape: T4                                                                                                                                                                                                                                                                                                                                                                                                | Series: Space                    |
| Mounting Type: SuspensionMounting Location: CeilingSubcategory: PendantPHYSICALShape: AbstractWidth (mm): 108Width (in): $4 \frac{1}{4}$ Height (mm): 730Height (in): 28Weight (kg): 1.4Weight (lbs): 3Fixture Finish: Metallic GrayFixture Finish: Metallic GrayFixture Material: AluminumELECTRICALNumber of Lamps: 3Lamp Type: LED RetrofitLamp Shape: T4                                                                                                                                                                                                                                                                                                                                                                                                                                                                                        | Brand: Milan                     |
| Mounting Location: CeilingSubcategory: PendantPHYSICALShape: AbstractWidth (mm): 108Width (in): $4 \frac{1}{4}$ Height (mm): 730Height (in): 28Weight (kg): 1.4Weight (lbs): 3Fixture Finish: Metallic GrayFixture Finish: Metallic GrayFixture JaluminumELECTRICALNumber of Lamps: 3Lamp Type: LED RetrofitLamp Shape: T4                                                                                                                                                                                                                                                                                                                                                                                                                                                                                                                          | Division: Design                 |
| Subcategory: Pendant PHYSICAL Shape: Abstract Width (mm): 108 Width (in): 4 <sup>1</sup> / <sub>4</sub> Height (mm): 730 Height (in): 28 Weight (kg): 1.4 Weight (lbs): 3 Fixture Finish: Metallic Gray Fixture Material: Aluminum ELECTRICAL Number of Lamps: 3 Lamp Type: LED Retrofit Lamp Shape: T4                                                                                                                                                                                                                                                                                                                                                                                                                                                                                                                                             | Mounting Type: Suspension        |
| PHYSICAL         Shape: Abstract         Width (mm): 108         Width (in): 4 ¼         Height (mm): 730         Height (in): 28         Weight (kg): 1.4         Weight (lbs): 3         Fixture Finish: Metallic Gray         Fixture Material: Aluminum         ELECTRICAL         Number of Lamps: 3         Lamp Type: LED Retrofit         Lamp Shape: T4                                                                                                                                                                                                                                                                                                                                                                                                                                                                                    | Mounting Location: Ceiling       |
| Shape: Abstract<br>Width (mm): 108<br>Width (in): 4 <sup>1</sup> / <sub>4</sub><br>Height (mm): 730<br>Height (in): 28<br>Weight (kg): 1.4<br>Weight (lbs): 3<br>Fixture Finish: Metallic Gray<br>Fixture Material: Aluminum<br><b>ELECTRICAL</b><br>Number of Lamps: 3<br>Lamp Type: LED Retrofit<br>Lamp Shape: T4                                                                                                                                                                                                                                                                                                                                                                                                                                                                                                                                | Subcategory: Pendant             |
| Width (mm): 108         Width (in): 4 ¼         Height (mm): 730         Height (in): 28         Weight (kg): 1.4         Weight (lbs): 3         Fixture Finish: Metallic Gray         Fixture Material: Aluminum         ELECTRICAL         Number of Lamps: 3         Lamp Type: LED Retrofit         Lamp Shape: T4                                                                                                                                                                                                                                                                                                                                                                                                                                                                                                                             | PHYSICAL                         |
| Width (in): 4 ¼         Height (mm): 730         Height (in): 28         Weight (kg): 1.4         Weight (lbs): 3         Fixture Finish: Metallic Gray         Fixture Material: Aluminum         ELECTRICAL         Number of Lamps: 3         Lamp Type: LED Retrofit         Lamp Shape: T4                                                                                                                                                                                                                                                                                                                                                                                                                                                                                                                                                     | Shape: Abstract                  |
| Height (mm): 730<br>Height (in): 28<br>Weight (kg): 1.4<br>Weight (lbs): 3<br>Fixture Finish: Metallic Gray<br>Fixture Material: Aluminum<br><b>ELECTRICAL</b><br>Number of Lamps: 3<br>Lamp Type: LED Retrofit<br>Lamp Shape: T4                                                                                                                                                                                                                                                                                                                                                                                                                                                                                                                                                                                                                   | Width (mm): 108                  |
| Height (in): 28<br>Weight (kg): 1.4<br>Weight (lbs): 3<br>Fixture Finish: Metallic Gray<br>Fixture Material: Aluminum<br>ELECTRICAL<br>Number of Lamps: 3<br>Lamp Type: LED Retrofit<br>Lamp Shape: T4                                                                                                                                                                                                                                                                                                                                                                                                                                                                                                                                                                                                                                              | Width (in): 4 ¼                  |
| Weight (kg): 1.4<br>Weight (lbs): 3<br>Fixture Finish: Metallic Gray<br>Fixture Material: Aluminum<br>ELECTRICAL<br>Number of Lamps: 3<br>Lamp Type: LED Retrofit<br>Lamp Shape: T4                                                                                                                                                                                                                                                                                                                                                                                                                                                                                                                                                                                                                                                                 | Height (mm): 730                 |
| Weight (lbs): 3<br>Fixture Finish: Metallic Gray<br>Fixture Material: Aluminum<br>ELECTRICAL<br>Number of Lamps: 3<br>Lamp Type: LED Retrofit<br>Lamp Shape: T4                                                                                                                                                                                                                                                                                                                                                                                                                                                                                                                                                                                                                                                                                     | Height (in): 28                  |
| Fixture Finish: Metallic Gray<br>Fixture Material: Aluminum<br>ELECTRICAL<br>Number of Lamps: 3<br>Lamp Type: LED Retrofit<br>Lamp Shape: T4                                                                                                                                                                                                                                                                                                                                                                                                                                                                                                                                                                                                                                                                                                        | Weight (kg): 1.4                 |
| Fixture Material: Aluminum ELECTRICAL Number of Lamps: 3 Lamp Type: LED Retrofit Lamp Shape: T4                                                                                                                                                                                                                                                                                                                                                                                                                                                                                                                                                                                                                                                                                                                                                     | Weight (lbs): 3                  |
| ELECTRICAL<br>Number of Lamps: 3<br>Lamp Type: LED Retrofit<br>Lamp Shape: T4                                                                                                                                                                                                                                                                                                                                                                                                                                                                                                                                                                                                                                                                                                                                                                       | Fixture Finish: Metallic Gray    |
| Number of Lamps: 3<br>Lamp Type: LED Retrofit<br>Lamp Shape: T4                                                                                                                                                                                                                                                                                                                                                                                                                                                                                                                                                                                                                                                                                                                                                                                     | Fixture Material: Aluminum       |
| Lamp Type: LED Retrofit<br>Lamp Shape: T4                                                                                                                                                                                                                                                                                                                                                                                                                                                                                                                                                                                                                                                                                                                                                                                                           | ELECTRICAL                       |
| Lamp Shape: T4                                                                                                                                                                                                                                                                                                                                                                                                                                                                                                                                                                                                                                                                                                                                                                                                                                      | Number of Lamps: 3               |
|                                                                                                                                                                                                                                                                                                                                                                                                                                                                                                                                                                                                                                                                                                                                                                                                                                                     | Lamp Type: LED Retrofit          |
| Bulb Included: Bulb Not Included                                                                                                                                                                                                                                                                                                                                                                                                                                                                                                                                                                                                                                                                                                                                                                                                                    | Lamp Shape: T4                   |
|                                                                                                                                                                                                                                                                                                                                                                                                                                                                                                                                                                                                                                                                                                                                                                                                                                                     | Bulb Included: Bulb Not Included |
| Total Output Wattage (W): 9                                                                                                                                                                                                                                                                                                                                                                                                                                                                                                                                                                                                                                                                                                                                                                                                                         | Total Output Wattage (W): 9      |
| Max. Wattage Per Lamp (W): 3                                                                                                                                                                                                                                                                                                                                                                                                                                                                                                                                                                                                                                                                                                                                                                                                                        | Max. Wattage Per Lamp (W): 3     |
| Lamp Base: G9                                                                                                                                                                                                                                                                                                                                                                                                                                                                                                                                                                                                                                                                                                                                                                                                                                       | Lamp Base: G9                    |

Input Voltage (V): 120

LED