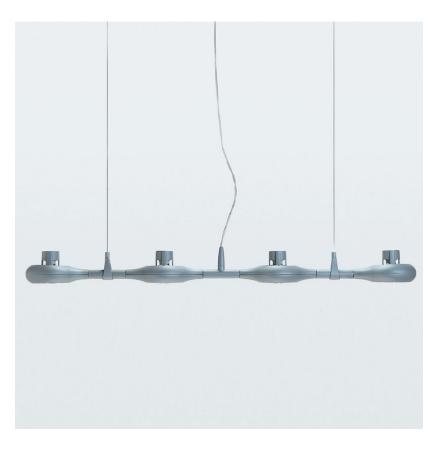

## D91124

| GENERAL                                   |  |
|-------------------------------------------|--|
| Series: Space                             |  |
| Brand: Milan                              |  |
| Division: Design                          |  |
| Mounting Type: Suspension                 |  |
| Mounting Location: Ceiling                |  |
| Subcategory: Pendant                      |  |
| PHYSICAL                                  |  |
| Shape: Abstract                           |  |
| Length (mm): 866                          |  |
| Length (in): 34 1/4                       |  |
| Width (mm): 108                           |  |
| Width (in): 4 <sup>1</sup> / <sub>4</sub> |  |
| Height (mm): 1570                         |  |
| Height (in): 62                           |  |
| Weight (kg): 2.3                          |  |
| Weight (lbs): 5                           |  |
| Fixture Finish: Metallic Gray             |  |
| Fixture Material: Aluminum                |  |
| ELECTRICAL                                |  |
| Number of Lamps: 4                        |  |
| Lamp Type: LED Retrofit                   |  |
| Lamp Shape: T4                            |  |
| Bulb Included: Bulb Not Included          |  |
| Total Output Wattage (W): 12              |  |
| Max. Wattage Per Lamp (W): 3              |  |
|                                           |  |

| Lamp | Base: | G9 |
|------|-------|----|
|      |       |    |

### Input Voltage (V): 120