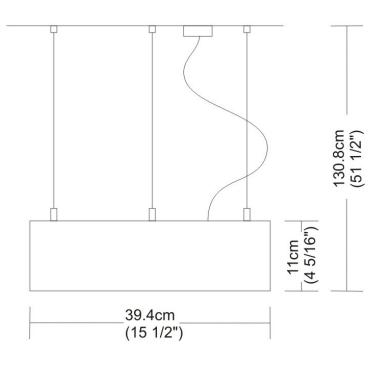

# **SPACE SUSPENSION**

## D11003

| GENERAL                                      |
|----------------------------------------------|
| Series: Space                                |
| Division: Design                             |
| Mounting Type: Suspension                    |
| Mounting Location: Ceiling                   |
| Subcategory: Pendant                         |
| PHYSICAL                                     |
| Shape: Square                                |
| Length (mm): 600                             |
| Length (in): 23 <sup>1</sup> / <sub>2</sub>  |
| Width (mm): 600                              |
| Width (in): 23 <sup>1</sup> / <sub>2</sub>   |
| Height (mm): 1600                            |
| Height (in): 63                              |
| Light Distribution: Direct                   |
| Weight (kg): 10.6                            |
| Weight (lbs): 23.5                           |
| Diffuser: Satin Glass                        |
| Fixture Finish: ALU                          |
| Fixture Material: Aluminum                   |
| ELECTRICAL                                   |
| Number of Lamps: 1 + 1                       |
| Lamp Type: LED Retrofit / Halogen            |
| Bulb Included: Bulb Not Included             |
| Total Output Wattage (W): 26 / 185           |
| Max. Wattage Per Lamp (W): 6 / 35 + 20 / 150 |
| Lamp Base: G9                                |
| Input Voltage (V): 120                       |
| LED                                          |
| OPTICAL                                      |