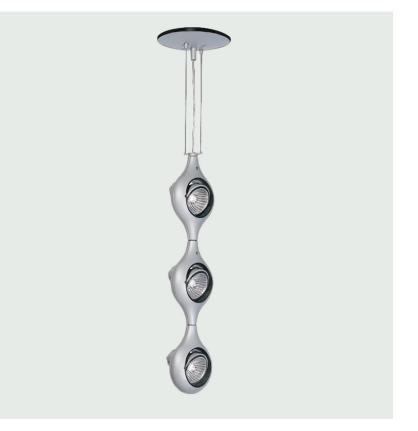

# **SPACE SUSPENSION**

# D91122

| GENERALSeries: SpaceBrand: MilanDivision: DesignMounting Type: SuspensionMounting Location: CeilingSubcategory: PendantPHYSICALShape: AbstractWidth (mm): 108Width (in): 4 <sup>1</sup> / <sub>4</sub> Height (mm): 730Height (in): 28Weight (kg): 1.4Weight (lbs): 3Fixture Finish: Metallic GrayFixture Material: AluminumELECTRICALNumber of Lamps: 3Lamp Type: LED RetrofitLamp Shape: T4Bulb Included: Bulb Not Included                                                                                                                                                                                                                                                                                                                                                                                                                       |                                  |
|-----------------------------------------------------------------------------------------------------------------------------------------------------------------------------------------------------------------------------------------------------------------------------------------------------------------------------------------------------------------------------------------------------------------------------------------------------------------------------------------------------------------------------------------------------------------------------------------------------------------------------------------------------------------------------------------------------------------------------------------------------------------------------------------------------------------------------------------------------|----------------------------------|
| Brand: Milan         Division: Design         Mounting Type: Suspension         Mounting Location: Ceiling         Subcategory: Pendant         PHYSICAL         Shape: Abstract         Width (mm): 108         Width (in): 4 <sup>1</sup> / <sub>4</sub> Height (mm): 730         Height (in): 28         Weight (kg): 1.4         Weight (lbs): 3         Fixture Finish: Metallic Gray         Fixture Finish: Thetallic Gray         Fixture Finish: Metallic Gray         Fixture Material: Aluminum         ELECTRICAL         Number of Lamps: 3         Lamp Type: LED Retrofit         Lamp Shape: T4 | GENERAL                          |
| Division: Design<br>Mounting Type: Suspension<br>Mounting Location: Ceiling<br>Subcategory: Pendant<br>PHYSICAL<br>Shape: Abstract<br>Width (mm): 108<br>Width (in): 4 <sup>1</sup> / <sub>4</sub><br>Height (mm): 730<br>Height (in): 28<br>Weight (kg): 1.4<br>Weight (kg): 1.4<br>Weight (lbs): 3<br>Fixture Finish: Metallic Gray<br>Fixture Material: Aluminum<br>ELECTRICAL<br>Number of Lamps: 3<br>Lamp Type: LED Retrofit<br>Lamp Shape: T4                                                                                                                                                                                                                                                                                                                                                                                                | Series: Space                    |
| Mounting Type: SuspensionMounting Location: CeilingSubcategory: PendantPHYSICALShape: AbstractWidth (mm): 108Width (in): $4 \frac{1}{4}$ Height (mm): 730Height (in): 28Weight (kg): 1.4Weight (lbs): 3Fixture Finish: Metallic GrayFixture Finish: Metallic GrayFixture Material: AluminumELECTRICALNumber of Lamps: 3Lamp Type: LED RetrofitLamp Shape: T4                                                                                                                                                                                                                                                                                                                                                                                                                                                                                        | Brand: Milan                     |
| Mounting Location: CeilingSubcategory: PendantPHYSICALShape: AbstractWidth (mm): 108Width (in): $4 \frac{1}{4}$ Height (mm): 730Height (in): 28Weight (kg): 1.4Weight (lbs): 3Fixture Finish: Metallic GrayFixture Finish: Metallic GrayFixture JaluminumELECTRICALNumber of Lamps: 3Lamp Type: LED RetrofitLamp Shape: T4                                                                                                                                                                                                                                                                                                                                                                                                                                                                                                                          | Division: Design                 |
| Subcategory: Pendant PHYSICAL Shape: Abstract Width (mm): 108 Width (in): 4 <sup>1</sup> / <sub>4</sub> Height (mm): 730 Height (in): 28 Weight (kg): 1.4 Weight (lbs): 3 Fixture Finish: Metallic Gray Fixture Material: Aluminum ELECTRICAL Number of Lamps: 3 Lamp Type: LED Retrofit Lamp Shape: T4                                                                                                                                                                                                                                                                                                                                                                                                                                                                                                                                             | Mounting Type: Suspension        |
| PHYSICAL         Shape: Abstract         Width (mm): 108         Width (in): 4 ¼         Height (mm): 730         Height (in): 28         Weight (kg): 1.4         Weight (lbs): 3         Fixture Finish: Metallic Gray         Fixture Material: Aluminum         ELECTRICAL         Number of Lamps: 3         Lamp Type: LED Retrofit         Lamp Shape: T4                                                                                                                                                                                                                                                                                                                                                                                                                                                                                    | Mounting Location: Ceiling       |
| Shape: Abstract<br>Width (mm): 108<br>Width (in): 4 <sup>1</sup> / <sub>4</sub><br>Height (mm): 730<br>Height (in): 28<br>Weight (kg): 1.4<br>Weight (lbs): 3<br>Fixture Finish: Metallic Gray<br>Fixture Material: Aluminum<br><b>ELECTRICAL</b><br>Number of Lamps: 3<br>Lamp Type: LED Retrofit<br>Lamp Shape: T4                                                                                                                                                                                                                                                                                                                                                                                                                                                                                                                                | Subcategory: Pendant             |
| Width (mm): 108         Width (in): 4 ¼         Height (mm): 730         Height (in): 28         Weight (kg): 1.4         Weight (lbs): 3         Fixture Finish: Metallic Gray         Fixture Material: Aluminum         ELECTRICAL         Number of Lamps: 3         Lamp Type: LED Retrofit         Lamp Shape: T4                                                                                                                                                                                                                                                                                                                                                                                                                                                                                                                             | PHYSICAL                         |
| Width (in): 4 ¼         Height (mm): 730         Height (in): 28         Weight (kg): 1.4         Weight (lbs): 3         Fixture Finish: Metallic Gray         Fixture Material: Aluminum         ELECTRICAL         Number of Lamps: 3         Lamp Type: LED Retrofit         Lamp Shape: T4                                                                                                                                                                                                                                                                                                                                                                                                                                                                                                                                                     | Shape: Abstract                  |
| Height (mm): 730<br>Height (in): 28<br>Weight (kg): 1.4<br>Weight (lbs): 3<br>Fixture Finish: Metallic Gray<br>Fixture Material: Aluminum<br><b>ELECTRICAL</b><br>Number of Lamps: 3<br>Lamp Type: LED Retrofit<br>Lamp Shape: T4                                                                                                                                                                                                                                                                                                                                                                                                                                                                                                                                                                                                                   | Width (mm): 108                  |
| Height (in): 28<br>Weight (kg): 1.4<br>Weight (lbs): 3<br>Fixture Finish: Metallic Gray<br>Fixture Material: Aluminum<br>ELECTRICAL<br>Number of Lamps: 3<br>Lamp Type: LED Retrofit<br>Lamp Shape: T4                                                                                                                                                                                                                                                                                                                                                                                                                                                                                                                                                                                                                                              | Width (in): 4 ¼                  |
| Weight (kg): 1.4<br>Weight (lbs): 3<br>Fixture Finish: Metallic Gray<br>Fixture Material: Aluminum<br>ELECTRICAL<br>Number of Lamps: 3<br>Lamp Type: LED Retrofit<br>Lamp Shape: T4                                                                                                                                                                                                                                                                                                                                                                                                                                                                                                                                                                                                                                                                 | Height (mm): 730                 |
| Weight (lbs): 3<br>Fixture Finish: Metallic Gray<br>Fixture Material: Aluminum<br>ELECTRICAL<br>Number of Lamps: 3<br>Lamp Type: LED Retrofit<br>Lamp Shape: T4                                                                                                                                                                                                                                                                                                                                                                                                                                                                                                                                                                                                                                                                                     | Height (in): 28                  |
| Fixture Finish: Metallic Gray<br>Fixture Material: Aluminum<br>ELECTRICAL<br>Number of Lamps: 3<br>Lamp Type: LED Retrofit<br>Lamp Shape: T4                                                                                                                                                                                                                                                                                                                                                                                                                                                                                                                                                                                                                                                                                                        | Weight (kg): 1.4                 |
| Fixture Material: Aluminum ELECTRICAL Number of Lamps: 3 Lamp Type: LED Retrofit Lamp Shape: T4                                                                                                                                                                                                                                                                                                                                                                                                                                                                                                                                                                                                                                                                                                                                                     | Weight (lbs): 3                  |
| ELECTRICAL<br>Number of Lamps: 3<br>Lamp Type: LED Retrofit<br>Lamp Shape: T4                                                                                                                                                                                                                                                                                                                                                                                                                                                                                                                                                                                                                                                                                                                                                                       | Fixture Finish: Metallic Gray    |
| Number of Lamps: 3<br>Lamp Type: LED Retrofit<br>Lamp Shape: T4                                                                                                                                                                                                                                                                                                                                                                                                                                                                                                                                                                                                                                                                                                                                                                                     | Fixture Material: Aluminum       |
| Lamp Type: LED Retrofit<br>Lamp Shape: T4                                                                                                                                                                                                                                                                                                                                                                                                                                                                                                                                                                                                                                                                                                                                                                                                           | ELECTRICAL                       |
| Lamp Shape: T4                                                                                                                                                                                                                                                                                                                                                                                                                                                                                                                                                                                                                                                                                                                                                                                                                                      | Number of Lamps: 3               |
|                                                                                                                                                                                                                                                                                                                                                                                                                                                                                                                                                                                                                                                                                                                                                                                                                                                     | Lamp Type: LED Retrofit          |
| Bulb Included: Bulb Not Included                                                                                                                                                                                                                                                                                                                                                                                                                                                                                                                                                                                                                                                                                                                                                                                                                    | Lamp Shape: T4                   |
|                                                                                                                                                                                                                                                                                                                                                                                                                                                                                                                                                                                                                                                                                                                                                                                                                                                     | Bulb Included: Bulb Not Included |
| Total Output Wattage (W): 9                                                                                                                                                                                                                                                                                                                                                                                                                                                                                                                                                                                                                                                                                                                                                                                                                         | Total Output Wattage (W): 9      |
| Max. Wattage Per Lamp (W): 3                                                                                                                                                                                                                                                                                                                                                                                                                                                                                                                                                                                                                                                                                                                                                                                                                        | Max. Wattage Per Lamp (W): 3     |
| Lamp Base: G9                                                                                                                                                                                                                                                                                                                                                                                                                                                                                                                                                                                                                                                                                                                                                                                                                                       | Lamp Base: G9                    |