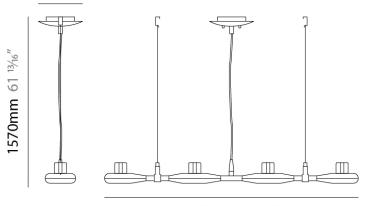

## D91123

| GENERAL                                     |
|---------------------------------------------|
| Series: Space                               |
| Brand: Milan                                |
| Division: Design                            |
| Mounting Type: Suspension                   |
| Mounting Location: Ceiling                  |
| Subcategory: Pendant                        |
| PHYSICAL                                    |
| Shape: Abstract                             |
| Length (mm): 866                            |
| Length (in): 34 <sup>1</sup> / <sub>4</sub> |
| Width (mm): 108                             |
| Width (in): $4\frac{1}{4}$                  |
| Height (mm): 1570                           |
| Height (in): 62                             |
| Weight (kg): 2.3                            |
| Weight (lbs): 5                             |
| Fixture Finish: Metallic Gray               |
| Fixture Material: Aluminum                  |
| ELECTRICAL                                  |
| Number of Lamps: 4                          |
| Lamp Type: LED Retrofit                     |
| Lamp Shape: MR16                            |
| Bulb Included: Bulb Not Included            |
| Total Output Wattage (W): 12                |
| Max. Wattage Per Lamp (W): 3                |

| Lan | np B | ase: | GU10     |  |
|-----|------|------|----------|--|
|     |      |      | <i>6</i> |  |

### Input Voltage (V): 120

### LED

OPTICAL

#### **RATINGS AND CERTIFICATIONS**

| Certified By: CSA Certified to UL and CSA Standards |  |
|-----------------------------------------------------|--|
| IP rating: IP20                                     |  |

| PROJECT  |  |  |
|----------|--|--|
| TYPE     |  |  |
| NOTES    |  |  |
| QUANTITY |  |  |
| DATE     |  |  |

108mm 4 1/4"

866mm 34 1/8"

Zaneen Group Inc. © 2024, T 1800-388-3382, F 416-247-9319, www.zaneen.com