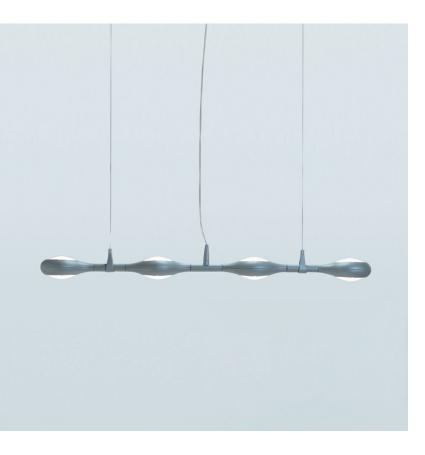

## D91124

| GENERAL                                   |  |
|-------------------------------------------|--|
| Series: Space                             |  |
| Brand: Milan                              |  |
| Division: Design                          |  |
| Mounting Type: Suspension                 |  |
| Mounting Location: Ceiling                |  |
| Subcategory: Pendant                      |  |
| PHYSICAL                                  |  |
| Shape: Abstract                           |  |
| Length (mm): 866                          |  |
| Length (in): 34 1/4                       |  |
| Width (mm): 108                           |  |
| Width (in): 4 <sup>1</sup> / <sub>4</sub> |  |
| Height (mm): 1570                         |  |
| Height (in): 62                           |  |
| Weight (kg): 2.3                          |  |
| Weight (lbs): 5                           |  |
| Fixture Finish: Metallic Gray             |  |
| Fixture Material: Aluminum                |  |
| ELECTRICAL                                |  |
| Number of Lamps: 4                        |  |
| Lamp Type: LED Retrofit                   |  |
| Lamp Shape: T4                            |  |
| Bulb Included: Bulb Not Included          |  |
| Total Output Wattage (W): 12              |  |
| Max. Wattage Per Lamp (W): 3              |  |
|                                           |  |

| Lamp | Base: | G9 |
|------|-------|----|
|      |       |    |

### Input Voltage (V): 120